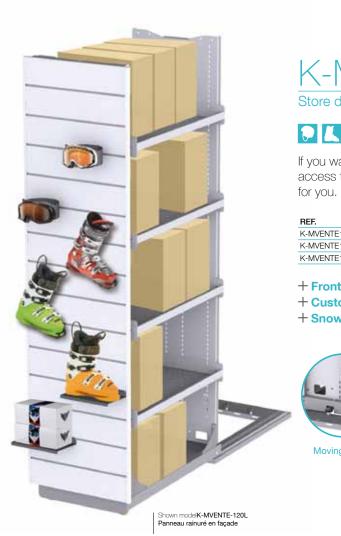

# K-MVENTE

Store display with integrated storage

If you want to combine effective product display with easy access to your stock, the K-MVENTE is the right solution

| REF.          | 1    | $\longleftrightarrow$ | ~    |
|---------------|------|-----------------------|------|
| K-MVENTE120M  | 2060 |                       |      |
| K-MVENTE120L  | 2435 | 530                   | 1345 |
| K-MVENTE120XL | 2745 |                       |      |

- + Front adjustable system
- + Customizable panels
- + Snow sport tailored accessories

Moving system

Shelves and wardrobe