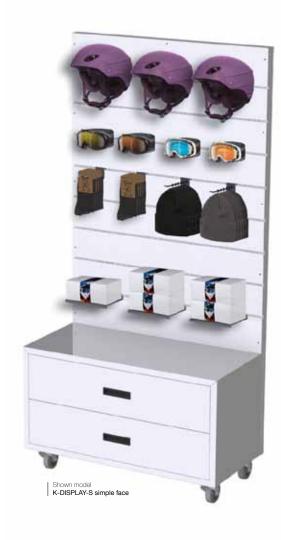

# Display counter with wheels

Mobile and stylish with integrated drawer storage, the K-DISPLAY lets you adapt your «Accessories» display to busy or quieter periods. Designed to fit through doorways, you can easily move the display outdoors on good weather days.

| REF.        | <b>‡</b> | $\leftrightarrow$ | ~   |
|-------------|----------|-------------------|-----|
| K-DISPLAY-S |          |                   | 500 |
| K-DISPLAY-D | 2000     | 1000              | 600 |
| K-DISPLAY-V |          |                   | 500 |

- + Choice of dual or single side display, plus lighting
- + Designed to go through doors (H 2.03 m)
- + Integrated drawer storage