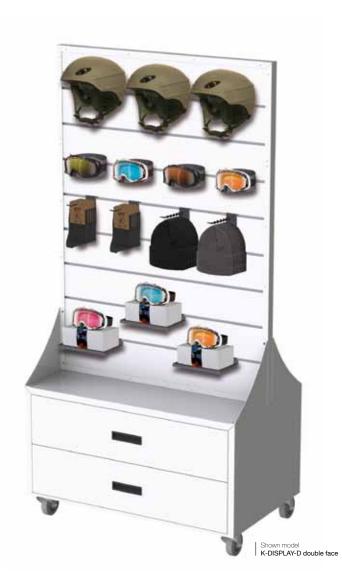

# Display counter with wheels

Mobile and stylish with integrated drawer storage, the K-DISPLAY lets you adapt your «Accessories» display to busy or quieter periods. Designed to fit through doorways, you can easily move the display outdoors on good weather days.

| REF.        | <b>‡</b> | $\leftrightarrow$ | ~   |
|-------------|----------|-------------------|-----|
| K-DISPLAY-S |          |                   | 500 |
| K-DISPLAY-D | 2000     | 1000              | 600 |
| K-DISPLAY-V |          |                   | 500 |

- + Choice of dual or single side display, plus lighting
- + Designed to go through doors (H 2.03 m)
- + Integrated drawer storage