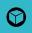

# Display counter with wheels

Mobile and stylish with integrated drawer storage, the K-DISPLAY lets you adapt your «Accessories» display to busy or quieter periods. Designed to fit through doorways, you can easily move the display outdoors on good weather days.

| REF.        | <b>‡</b> | $\leftrightarrow$ | ~   |
|-------------|----------|-------------------|-----|
| K-DISPLAY-S |          |                   | 500 |
| K-DISPLAY-D | 2000     | 1000              | 600 |
| K-DISPLAY-V |          |                   | 500 |

- + Choice of dual or single side display, plus lighting
- + Designed to go through doors (H 2.03 m)
- + Integrated drawer storage