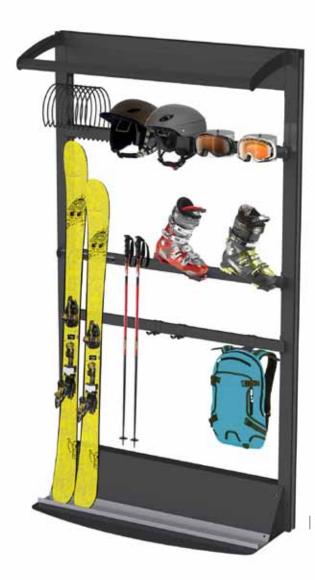

# Specific display for ski accessories

Our display systems improve storage and presentation of your products. All models work with slat wall and will optimise your retail area.

Bonnet bracket 278 mm