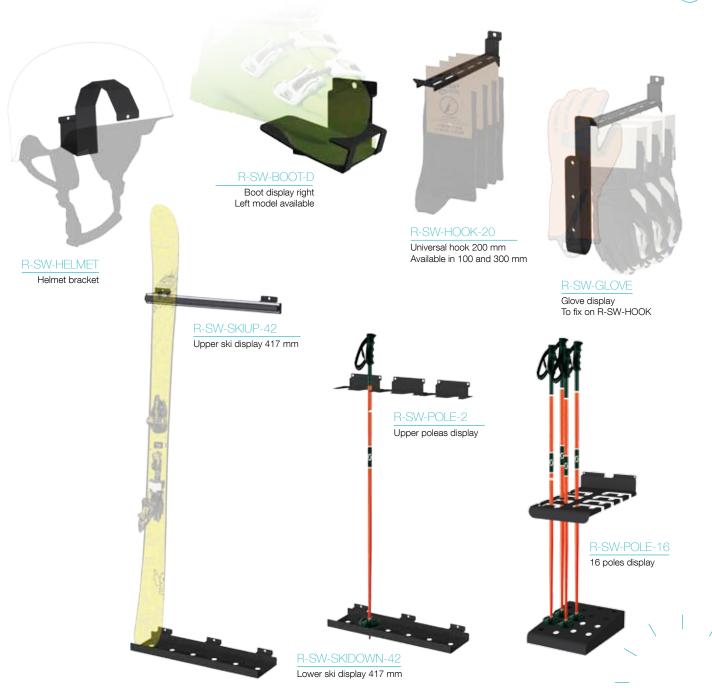

# Specific display for ski accessories

Our display systems improve storage and presentation of your products. All models work with slat wall and will optimise your retail area.

Bonnet bracket 278 mm