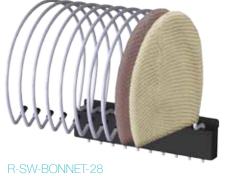

# Specific display for ski accessories

Our display systems improve storage and presentation of your products. All models work with slat wall and will optimise your retail area.

Bonnet bracket 278 mm