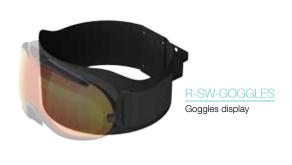

# Specific display for ski accessories

Our display systems improve storage and presentation of your products. All models work with slat wall and will optimise your retail area.

Bonnet bracket 278 mm