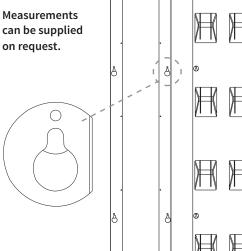

# **MOUNTING:**

Mounting points as indicated below.

can be supplied on request.

SKI & POLE RACKING