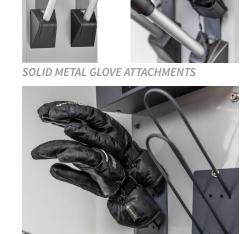

## **SOLID METAL glove attachments -**

Mounted behind drying tubes, dries 1 pair of gloves per level.