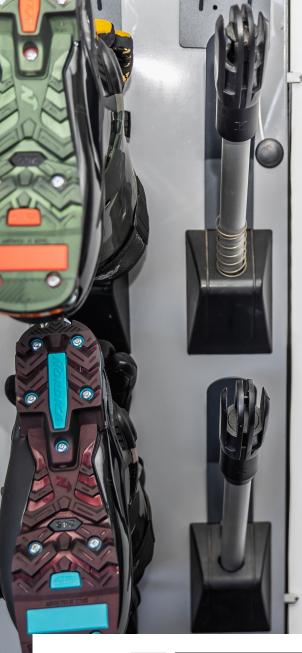

### Shown model: K-STOKDRY-A06 + Wire metal gloves attachment.

## **SOLID METAL glove attachments -**

Mounted behind drying tubes, dries 1 pair of gloves per level.

## **WIRE METAL glove attachments -**

These REPLACE a set of drying tubes and can dry two pairs of gloves per level. Can also double as a drying rack for helmets.